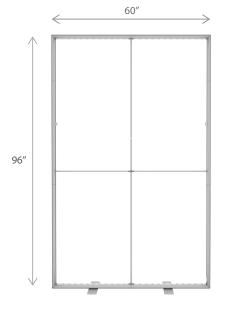

| DIMENSIONS     |                              |  |
|----------------|------------------------------|--|
| Assembled Unit | 60"w x 96"h x 4"d            |  |
| Packed Case    | 46.5″w x 15″h x 12″d, 53 lbs |  |
| Shipping Box   | 47″w x 16"h x 13″d, 55 lbs   |  |
| Graphic Size   | 60″w x 96″h                  |  |