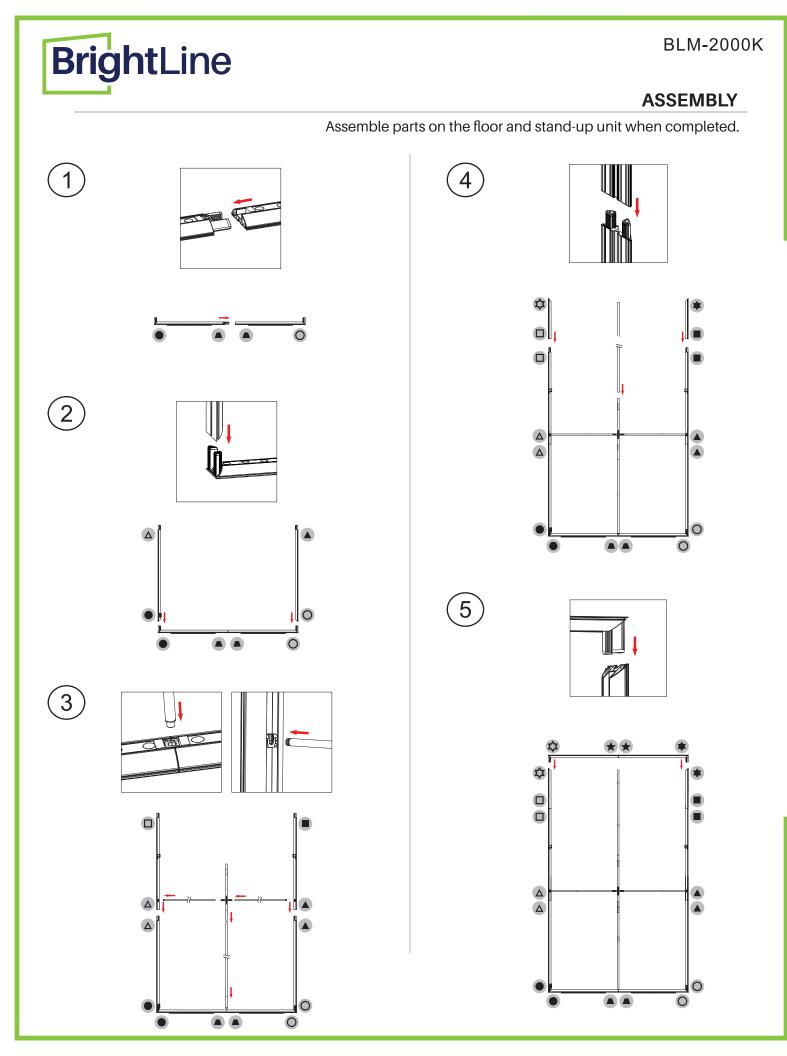

# **Bright**Line BLM-2000K Push the silicone bead into each corner of the Push the siliconebead into the middle of the 6 frame with your thumb. run and work your way around the perimeter of the frame until all beading is pushed in properly **To Remove Graphic** Use the pull tab located on the graphic and gently pull the graphic from the frame, going around the perimeter BrightLine ht Box