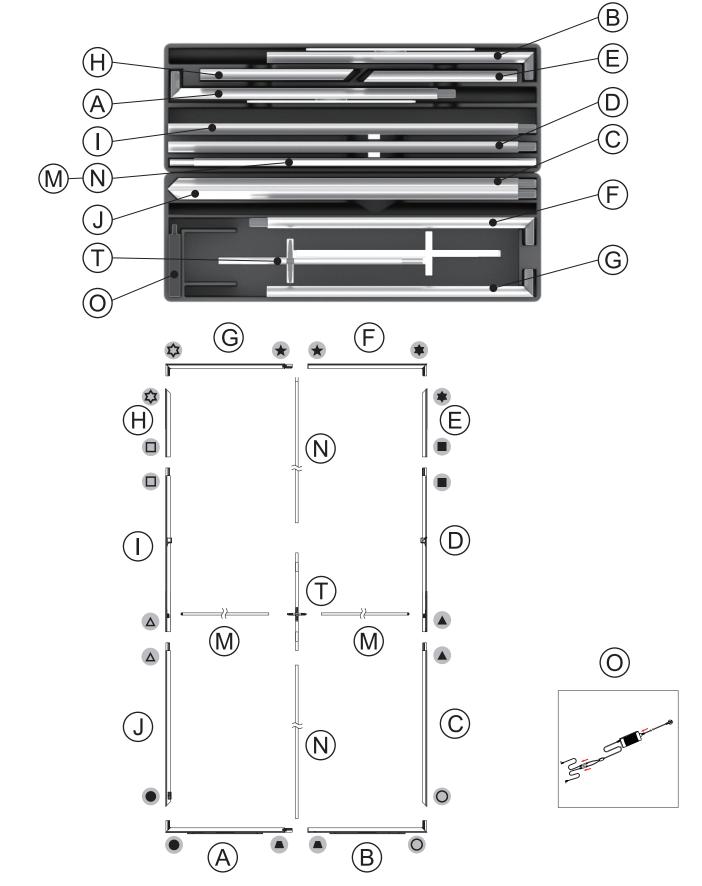

#### WARRANTY

- Limited Warranty Periods
  - Frame : Lifetime
  - Lights : 90 days
  - Graphics : 30 days

**Bright**Line

PARTS